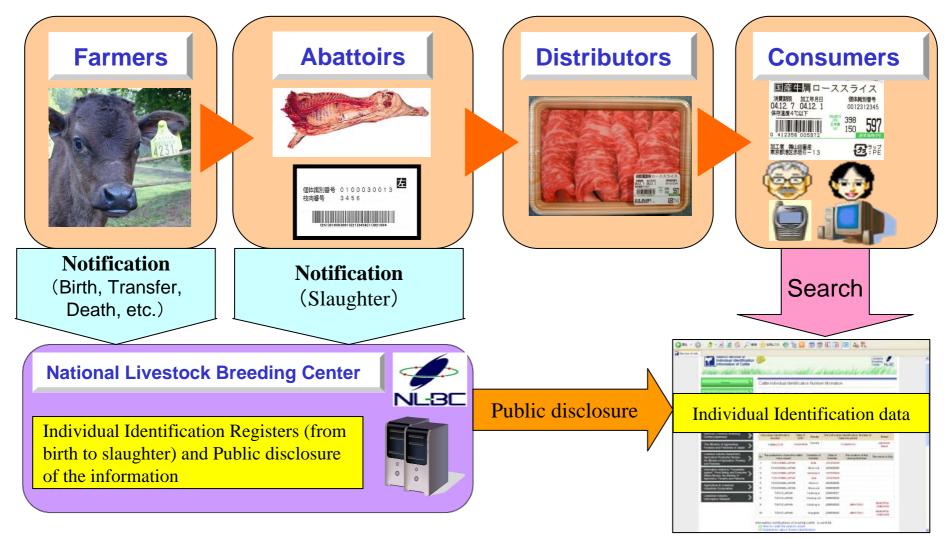

## 4. 1 Details of Beef Traceability System (from Birth to Slaughter)

# 4. 2 Details of Beef Traceability System (from carcass to Dressed meat)