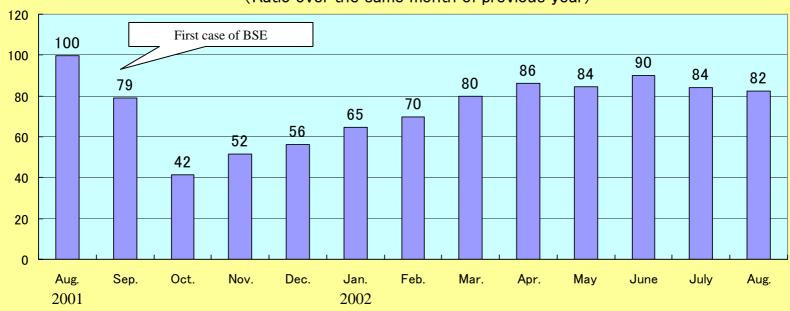

#### (2) Decrease of beef consumption (Household consumption quantity per person)

(Ratio over the same month of previous year)

Source: The Ministry of Internal Affairs and communications, "Family Income and Expenditure Survey"