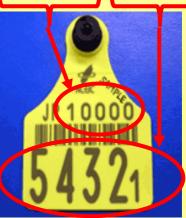

#### (1) Ear Tags for Individual Identification

Requirements of ear tags for Individual Identification are as follows.

- (i) The tags should be manufactured in such a manner that they cannot easily be detached after being attached.
- (ii) The tags should be manufactured in such a manner that they cannot be re-attached after removal.
- (iii) The Individual Identification Number should be of an easily identifiable color and size.
- (iv) The Individual Identification Number should be manufactured in such a manner that it cannot be easily tampered with, modified or erased.

#### (2) Individual Identification Number

#### Individual Identification Number 10 digits : 1 0 0 0 0 5 4 3 2 1

 The Individual Identification Number consists of 10 digits.

② Only one Individual Identification Number can be used during the lifetime of each animal. If the ear tags become detached, a new ear tag bearing the same Individual Identification Number should be reissued.