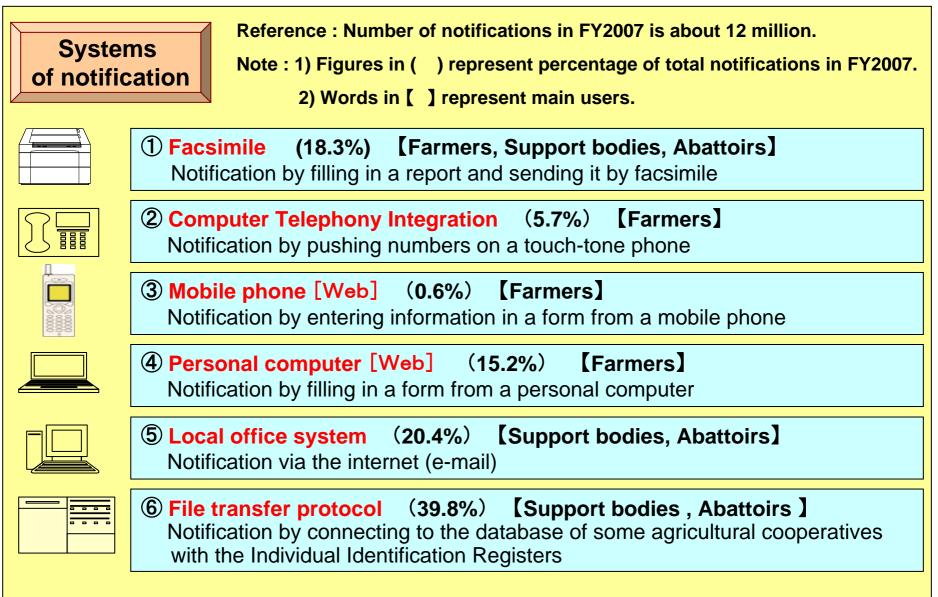

## 5.2 Supervision of Individual Cattle Identification Information (Notification of Individual Cattle Identification Information )