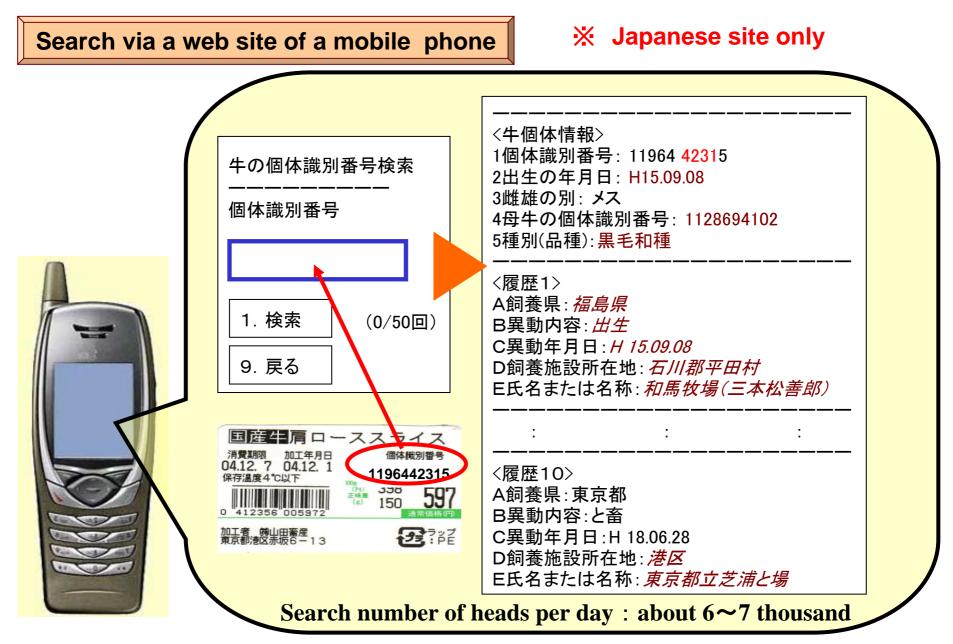

### **5.5.2 Supervision of Individual Cattle Identification Information)** (Public disclosure of Individual Cattle Identification Information)

### **5.5.3 Supervision of Individual Cattle Identification Information** (Public disclosure of Individual Cattle Identification Information)