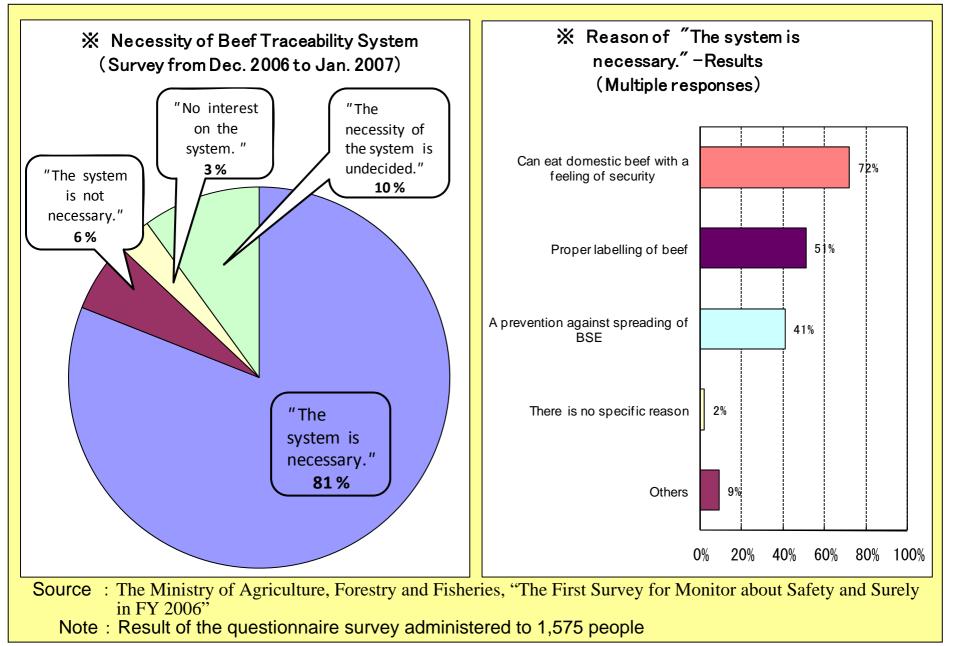

## 7. The understanding of the Beef Traceability System by the Japanese Population