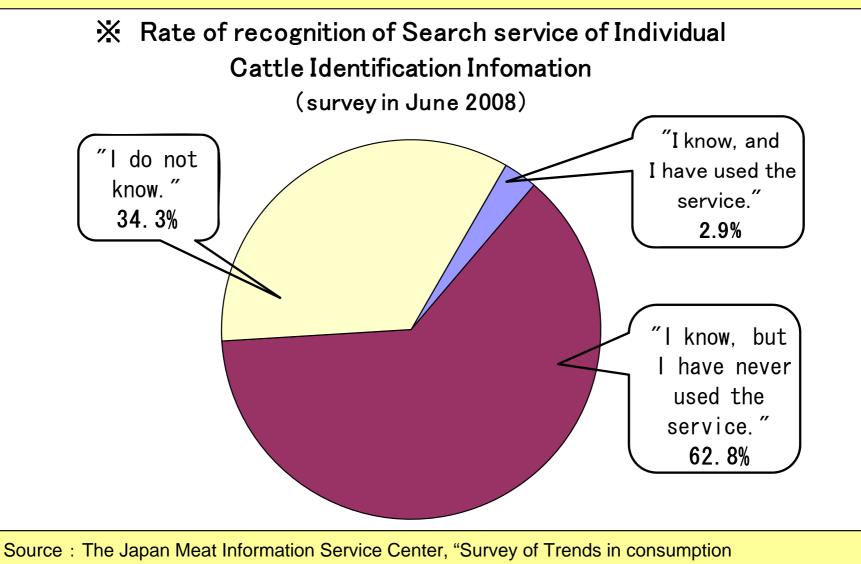

### 6. Rate of recognition of Individual Cattle Identification System

(Survey of Consumer)"

Note : Result of the questionnaire survey administered to 2,102 families