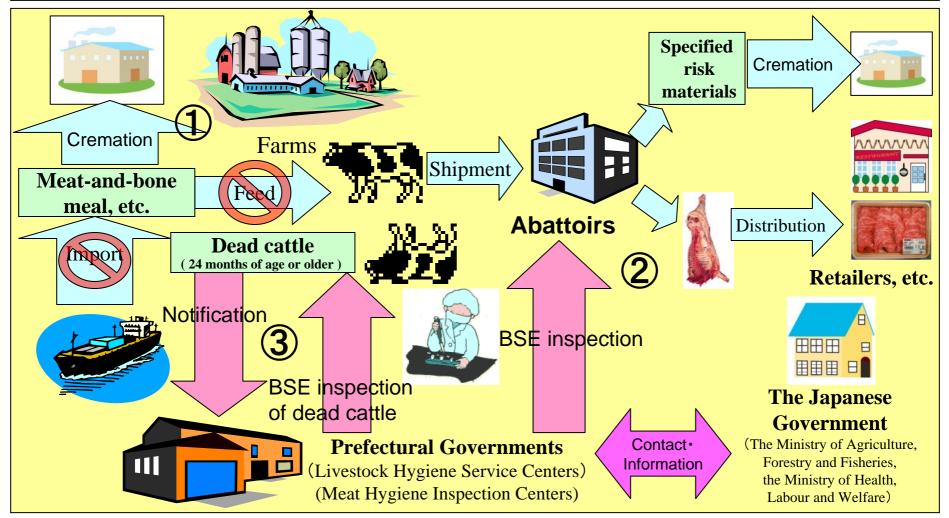

## 2. Series of measures after the BSE outbreak

- (1) To prohibit the feeding of meat-and-bone meal, etc. to prevent further infection of BSE (Since October 4<sup>th</sup>, 2001).
- (2)To implement BSE inspection of slaughtered cattle and removal of specified risk materials at abattoirs (Since October 18<sup>th</sup>, 2001).
- (3)To enforce reporting of dead cattle at farm 24 months of age or older and to implement BSE inspection of the cattle (Since April 1<sup>st</sup>, 2003).