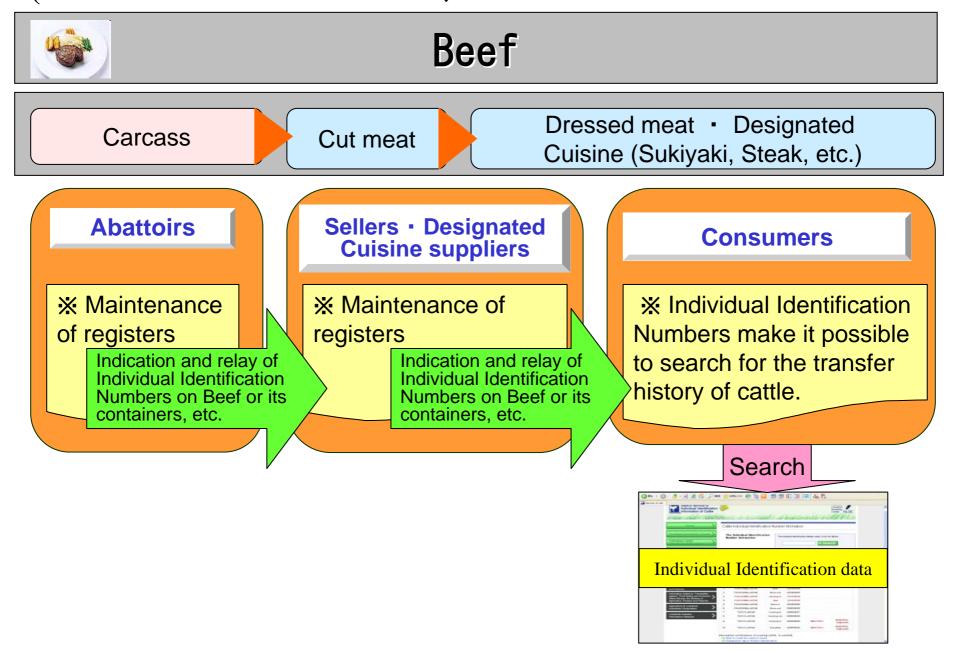

## 4. 1 Details of Beef Traceability System (from Birth to Slaughter)

# 4. 2 Details of Beef Traceability System (from carcass to Dressed meat)

## 5. 1 Supervision of Individual Cattle Identification Information (Ear tags and Individual Identification Number)

## 5.2 Supervision of Individual Cattle Identification Information (Notification of Individual Cattle Identification Information )