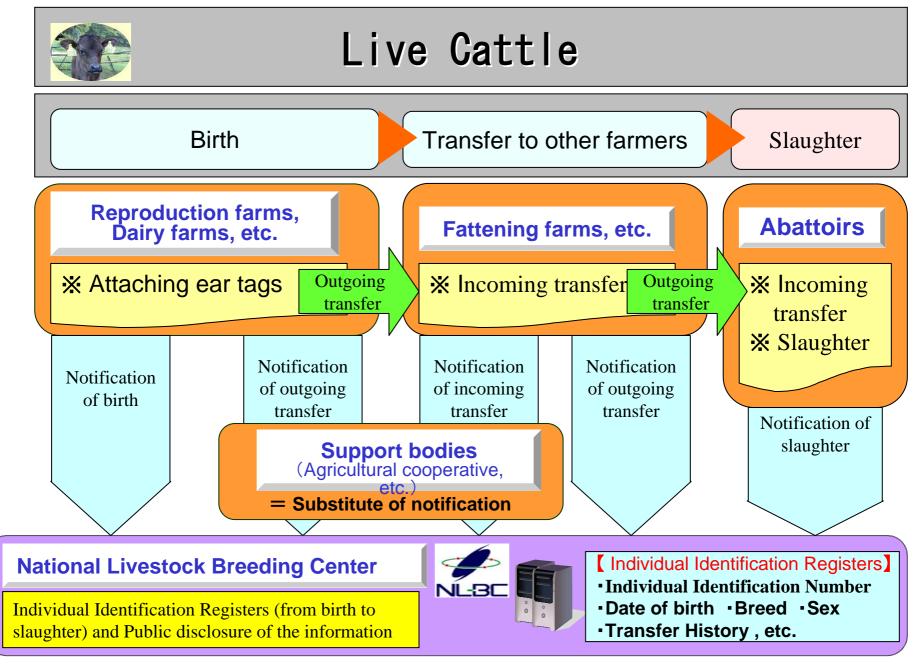

## 4. 1 Details of Beef Traceability System (from Birth to Slaughter)

#### (1) Ear Tags for Individual Identification

Requirements of ear tags for Individual Identification are as follows.

- (i) The tags should be manufactured in such a manner that they cannot easily be detached after being attached.
- (ii) The tags should be manufactured in such a manner that they cannot be re-attached after removal.
- (iii) The Individual Identification Number should be of an easily identifiable color and size.
- (iv) The Individual Identification Number should be manufactured in such a manner that it cannot be easily tampered with, modified or erased.

#### Individual Identification Number 10 digits : 1 0 0 0 0 5 4 3 2 1

 The Individual Identification Number consists of 10 digits.

② Only one Individual Identification Number can be used during the lifetime of each animal. If the ear tags become detached, a new ear tag bearing the same Individual Identification Number should be reissued.